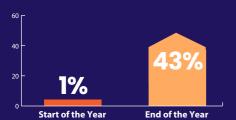

# **CLOSING THE GAP<sup>2</sup>**

By the end of the year, the percentage of students working on K-2 skills

### **DROPPED BELOW 5%**

in all strands of content

The number of students working on Advanced Comprehension skills