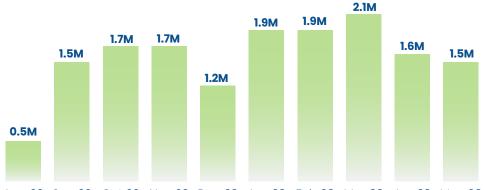

## POWERFUL DATA AND RESOURCES<sup>1</sup>

Lexia educators recorded more than **15.7M logins** to myLexia across the 2022–2023 school year.

Aug 22 Sep 22 Oct 22 Nov 22 Dec 22 Jan 23 Feb 23 Mar 23 Apr 23 May 23

<sup>1.</sup> Results for educators who logged into the myLexia platform between August 1, 2022 and May 28, 2023. Data compiled and analyzed by Lexia Research.

<sup>2.</sup> Based on resources marked as delivered by educators within myLexia. Some resources are not able to be marked as delivered at this time and some delivery may not be recorded using this feature.