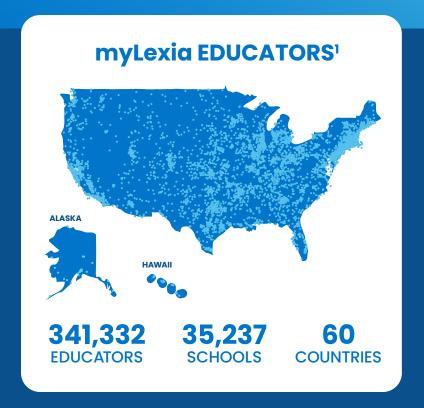

## POWERFUL DATA AND RESOURCES<sup>1</sup>

Lexia educators recorded more than **15.7M logins** to myLexia across the 2022–2023 school year.

Aug 22 Sep 22 Oct 22 Nov 22 Dec 22 Jan 23 Feb 23 Mar 23 Apr 23 May 23

<sup>1.</sup> Results for educators who logged into the myLexia platform between August 1, 2022 and May 28, 2023. Data compiled and analyzed by Lexia Research.

<sup>2.</sup> Based on resources marked as delivered by educators within myLexia. Some resources are not able to be marked as delivered at this time and some delivery may not be recorded using this feature.